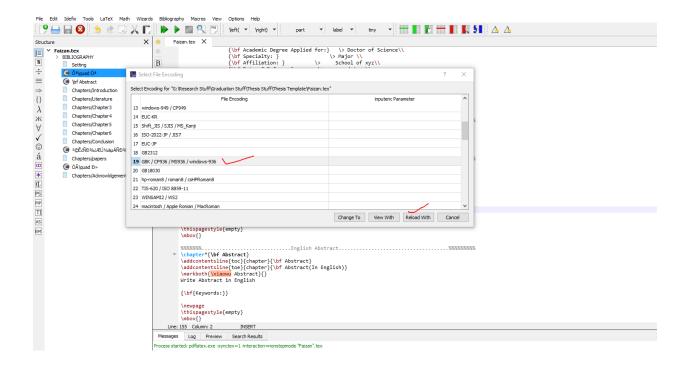

This will cause many problems and whenever, you try to type Chinese, it will not give you output instead, it will give you something like this.

So, what you need to do is go to "Edit" ———— "Setup Encoding." Then click Sr. No 19 (GBK/CP936/MS936/ windows-936 and finally click "Reload with," as shown in screenshot.

Once, you have done this, you will get Chinese characters visible as,

Now, you can type Chinese in Abstract or elsewhere, where is needed, just like following