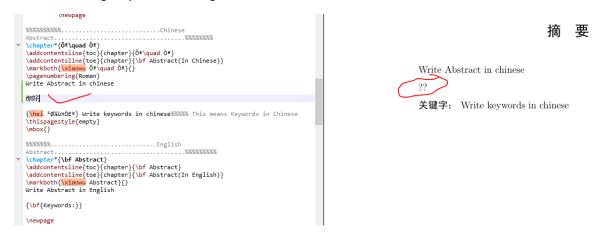

Run this file in Latex with PDF-Latex and Bibtex

You need to write abstracts both in Chinese and English. However, when you compile it in latex, you will come across redundant characters like in the screenshot.

This will cause many problems and whenever, you try to type Chinese, it will not give you output instead, it will give you something like this.

So, what you need to do is go to "Edit" ———— "Setup Encoding." Then click Sr. No 19 (GBK/CP936/MS936/ windows-936 and finally click "Reload with," as shown in screenshot.