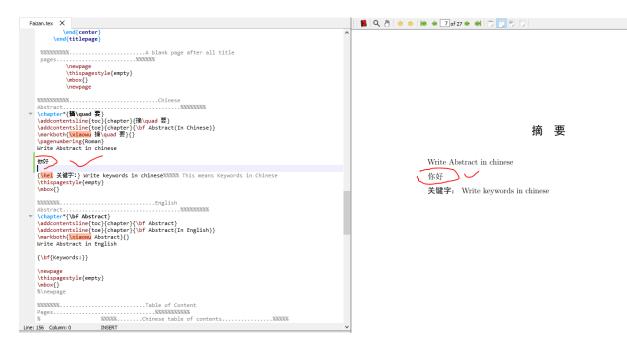

Once, you have done this, you will get Chinese characters visible as,

Now, you can type Chinese in Abstract or elsewhere, where is needed, just like following

## 摘 要

Write Abstract in chinese

(你好) (

关键字: Write keywords in chinese